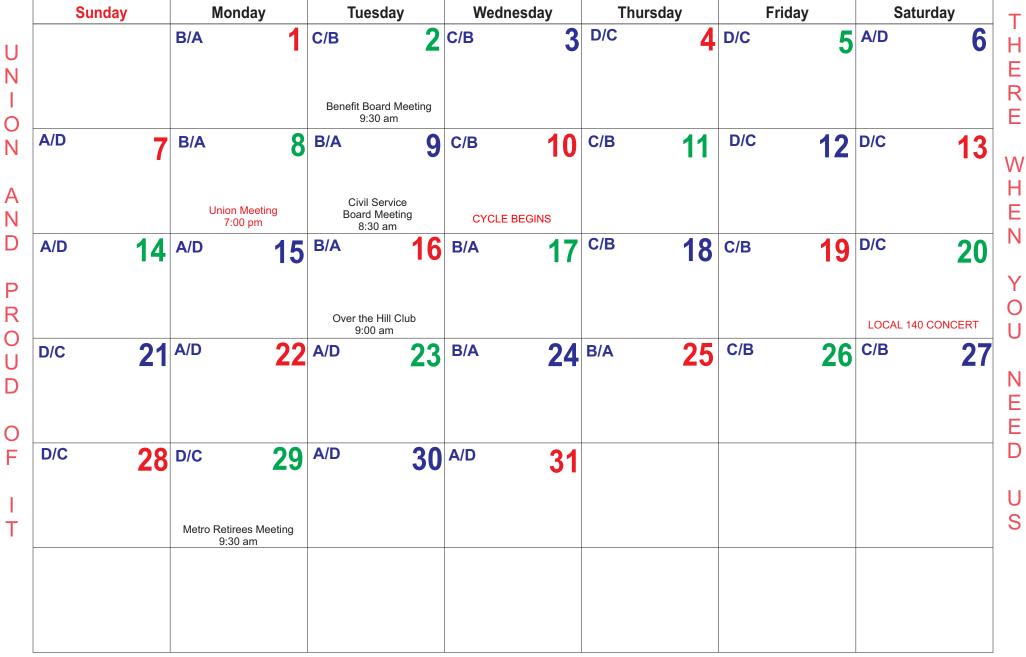

|
| F           | A/D 24                   | <sup>A/D</sup> 25                 | в/а 26                                    | <sup>B/A</sup> 27 | с/в 28   | с/в 29            | D/C 30   |
| Ť           | CYCLE BEGINS             | Metro Retirees Meeting<br>9:30 am |                                           |                   |          |                   | 5        |
|             |                          | 9.50 am                           |                                           |                   |          |                   |          |
| l           |                          |                                   |                                           |                   |          |                   |          |



#### **JULY 2018**













# **OCTOBER 2018**





# **NOVEMBER 2018**





## **DECEMBER 2018**





# **JANUARY 2019**