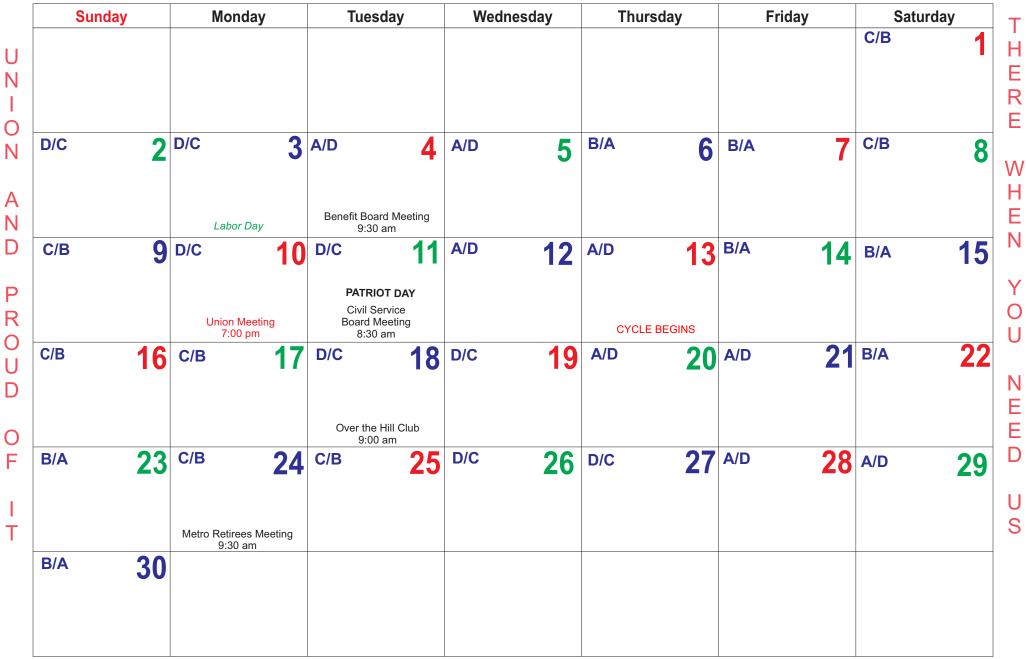

| E        |
| F           | A/D 24                   | <sup>A/D</sup> 25                 | в/а 26                                    | <sup>B/A</sup> 27 | с/в 28   | с/в 29            | D/C 30   |
| Ť           | CYCLE BEGINS             | Metro Retirees Meeting<br>9:30 am |                                           |                   |          |                   | 5        |
|             |                          | 9.50 am                           |                                           |                   |          |                   |          |
| l           |                          |                                   |                                           |                   |          |                   |          |



#### **JULY 2018**













# **OCTOBER 2018**





# **NOVEMBER 2018**





## **DECEMBER 2018**





# **JANUARY 2019**