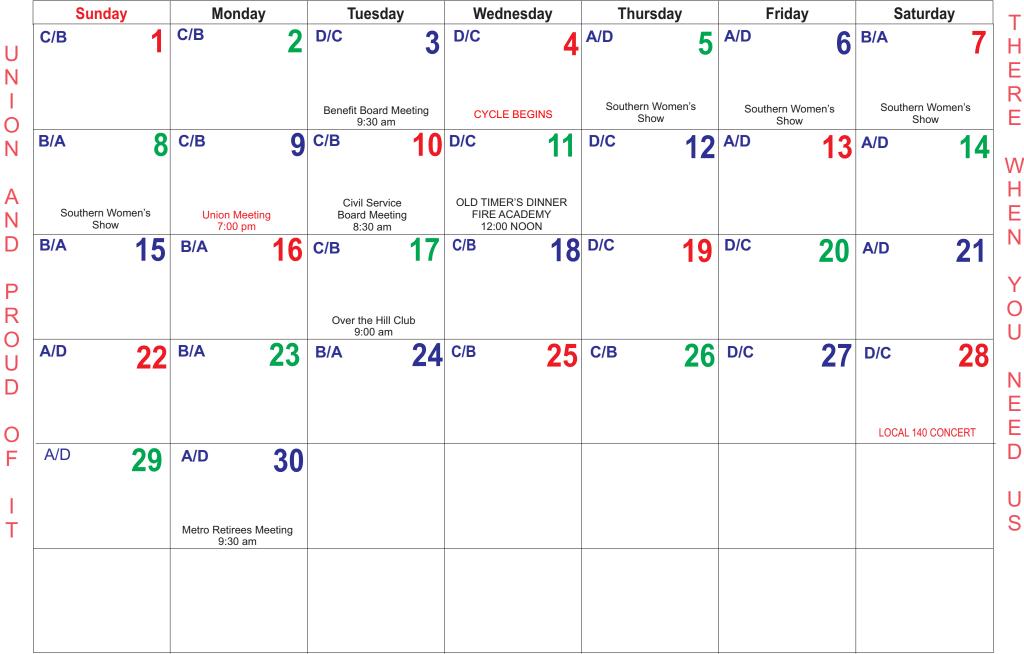

#### **MAY 2018**

|                  | Sunday | Monday | Tuesday                                                 | Wednesday | Thursday                        | Friday      | Saturday          | ] <b>T</b>       |
|------------------|--------|--------|---------------------------------------------------------|-----------|---------------------------------|-------------|-------------------|------------------|
| U<br>N<br>I<br>O |        |        | B/A<br>CYCLE BEGINS<br>Benefit Board Meeting<br>9:30 am | в/а 2     | с/в 3 с/                        | в 4         | D/C 5             | H<br>E<br>R<br>E |
| N<br>A<br>N      | D/C 6  | A/D 7  | Civil Service<br>Board Meeting<br>8:30 am               | B/A 9     | <sup>B/A</sup> 10 <sup>C/</sup> | в 11        | <sup>с/в</sup> 12 | W<br>H<br>E      |
| D<br>P<br>R      | D/C 13 | D/C 14 | A/D 15                                                  | A/D 16    | B/A <b>17</b> B/                | ▲ <b>18</b> | с/в 19            | N<br>Y<br>O<br>U |
| O<br>U<br>D<br>O | с/в 20 | D/C 21 | D/C 22                                                  | A/D 23    | A/D 24 B//                      | <b>2</b> 5  | <sup>B/A</sup> 26 | N<br>E<br>E      |
| F<br>I<br>T      | с/в 27 | C/B 28 | D/C 29                                                  | D/C 30    | A/D 31                          |             |                   | D<br>U<br>S      |