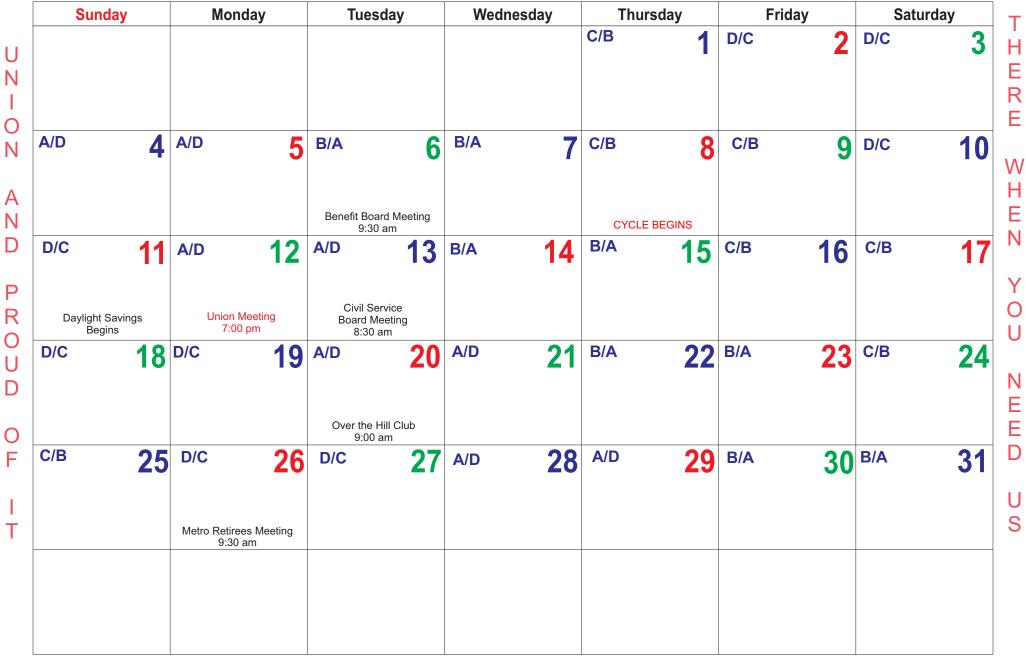

## **JANUARY 2018**





## **MARCH 2018**







CALENDARS MADE POSSIBLE BY UNION LABOR



## **APRIL 2018**





#### **MAY 2018**

|                  | Sunday | Monday | Tuesday                                                 | Wednesday | Thursday                        | Friday      | Saturday          | ] <b>T</b>       |
|------------------|--------|--------|---------------------------------------------------------|-----------|---------------------------------|-------------|-------------------|------------------|
| U<br>N<br>I<br>O |        |        | B/A<br>CYCLE BEGINS<br>Benefit Board Meeting<br>9:30 am | в/а 2     | с/в 3 с/                        | в 4         | D/C 5             | H<br>E<br>R<br>E |
| N<br>A<br>N      | D/C 6  | A/D 7  | Civil Service<br>Board Meeting<br>8:30 am               | B/A 9     | <sup>B/A</sup