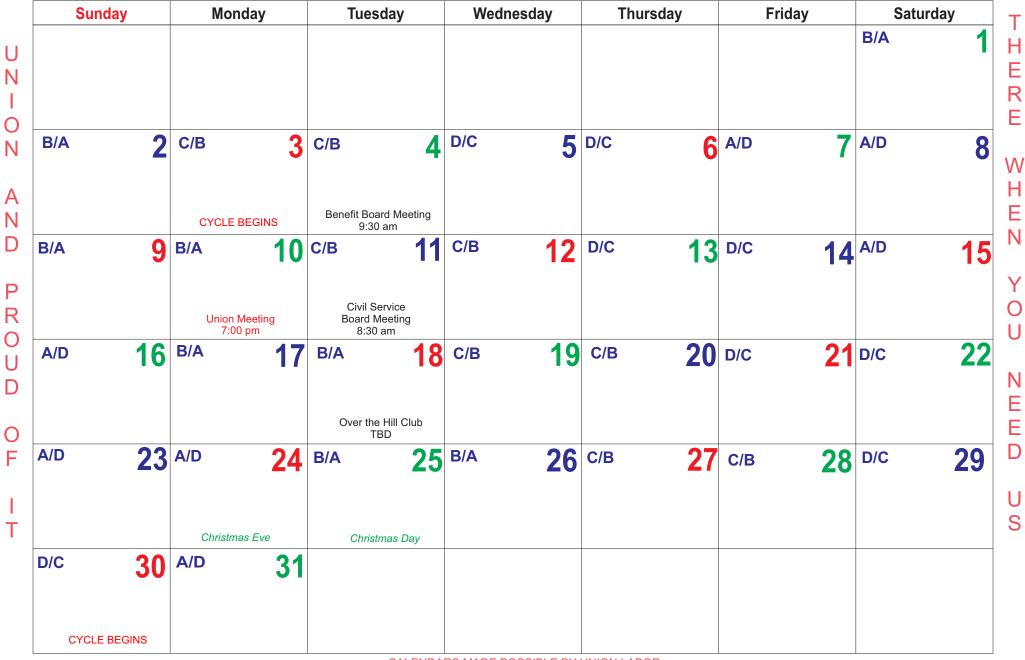

p>A/D</sup> 25                 | в/а 26                                    | <sup>B/A</sup> 27 | с/в 28   | с/в 29            | D/C 30   |
| Ť           | CYCLE BEGINS             | Metro Retirees Meeting<br>9:30 am |                                           |                   |          |                   | 5        |
|             |                          | 9.50 am                           |                                           |                   |          |                   |          |
| l           |                          |                                   |                                           |                   |          |                   |          |



#### **JULY 2018**













# **OCTOBER 2018**





# **NOVEMBER 2018**





## **DECEMBER 2018**





# **JANUARY 2019**