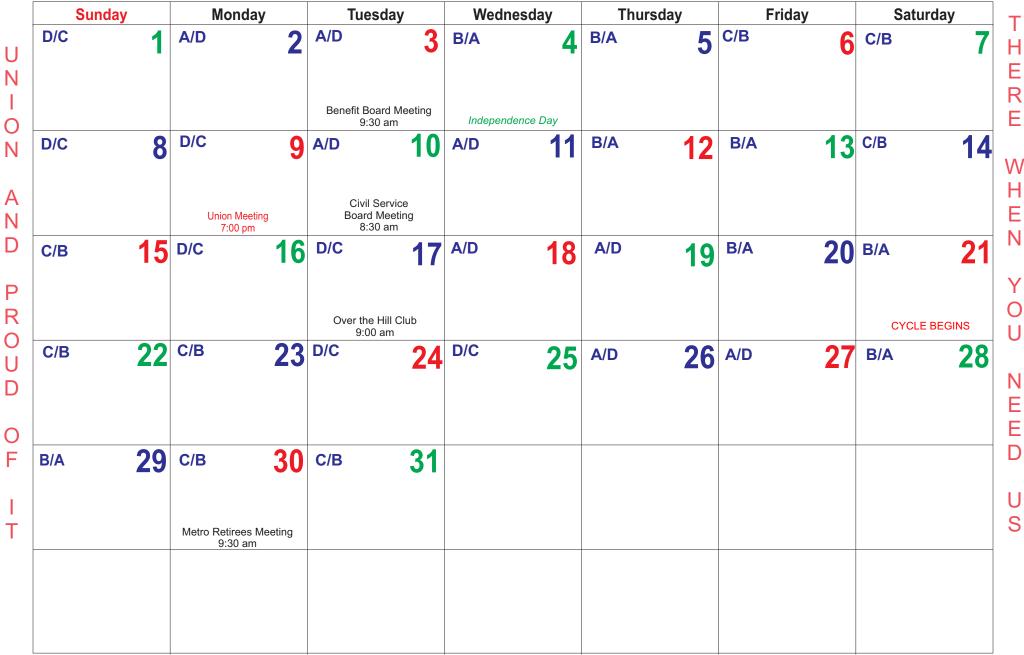

|                   | E        |
| F           | A/D 24                   | <sup>A/D</sup> 25                 | в/а 26                                    | <sup>B/A</sup> 27 | с/в 28   | с/в 29            | D/C 30   |
| Ť           | CYCLE BEGINS             | Metro Retirees Meeting<br>9:30 am |                                           |                   |          |                   | 5        |
|             |                          | 9.50 am                           |                                           |                   |          |                   |          |
| l           |                          |                                   |                                           |                   |          |                   |          |



#### **JULY 2018**













# **OCTOBER 2018**





# **NOVEMBER 2018**





## **DECEMBER 2018**





# **JANUARY 2019**