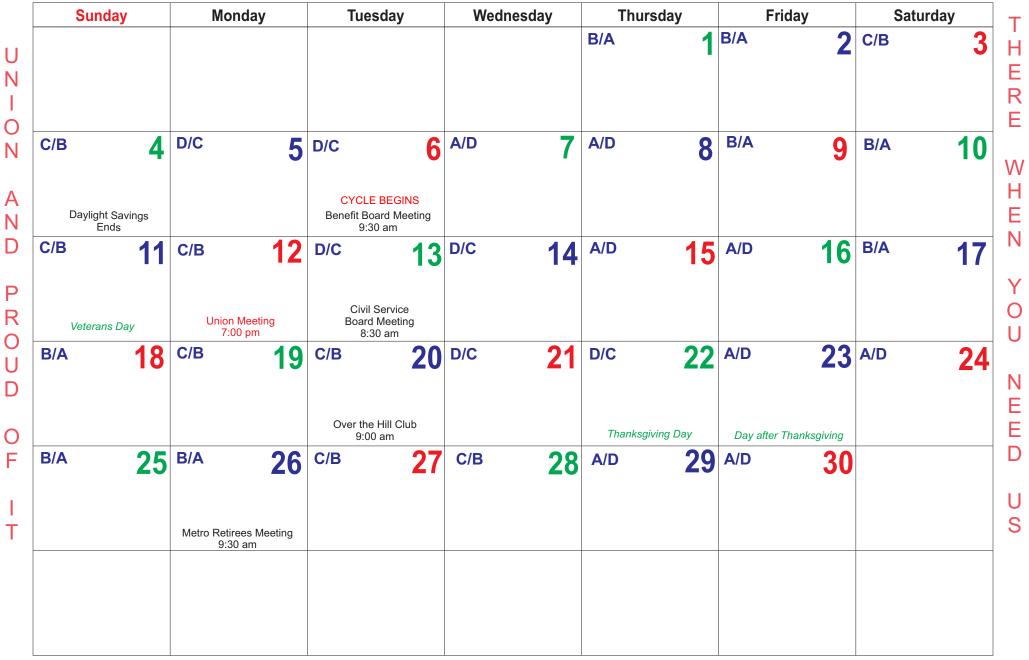

24                   | <sup>A/D</sup> 25                 | в/а 26                                    | <sup>B/A</sup> 27 | с/в 28   | с/в 29            | D/C 30   |
| Ť           | CYCLE BEGINS             | Metro Retirees Meeting<br>9:30 am |                                           |                   |          |                   | 5        |
|             |                          | 9.50 am                           |                                           |                   |          |                   |          |
| l           |                          |                                   |                                           |                   |          |                   |          |



#### **JULY 2018**













# **OCTOBER 2018**





# **NOVEMBER 2018**





## **DECEMBER 2018**





# **JANUARY 2019**