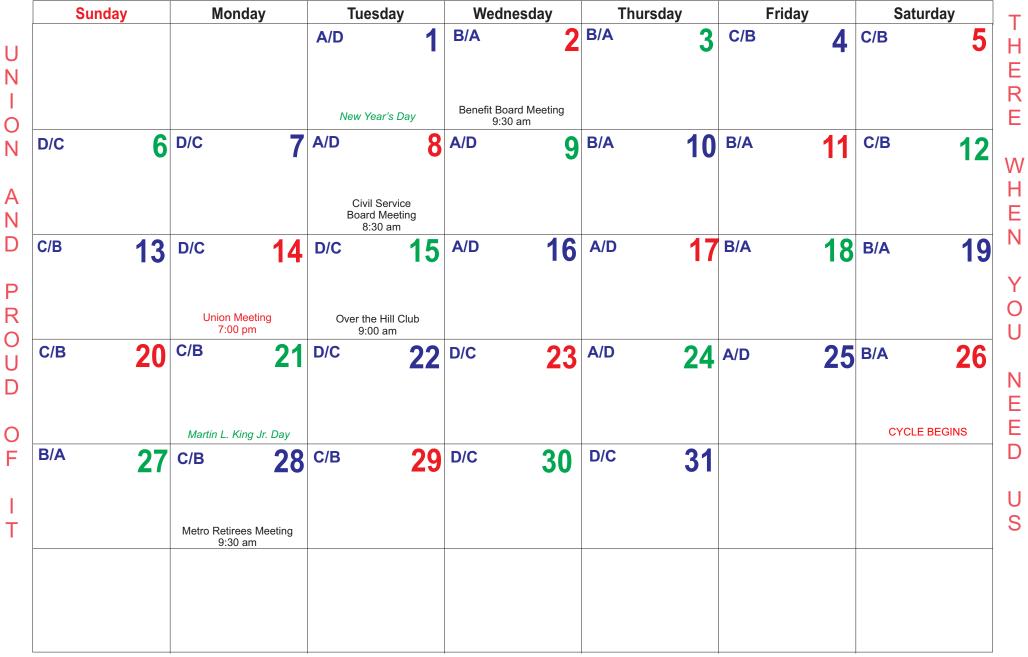

| в/а 26                                    | <sup>B/A</sup> 27 | с/в 28   | с/в 29            | D/C 30   |
| Ť           | CYCLE BEGINS             | Metro Retirees Meeting<br>9:30 am |                                           |                   |          |                   | 5        |
|             |                          | 9.50 am                           |                                           |                   |          |                   |          |
| l           |                          |                                   |                                           |                   |          |                   |          |



#### **JULY 2018**













# **OCTOBER 2018**





# **NOVEMBER 2018**





## **DECEMBER 2018**





# **JANUARY 2019**