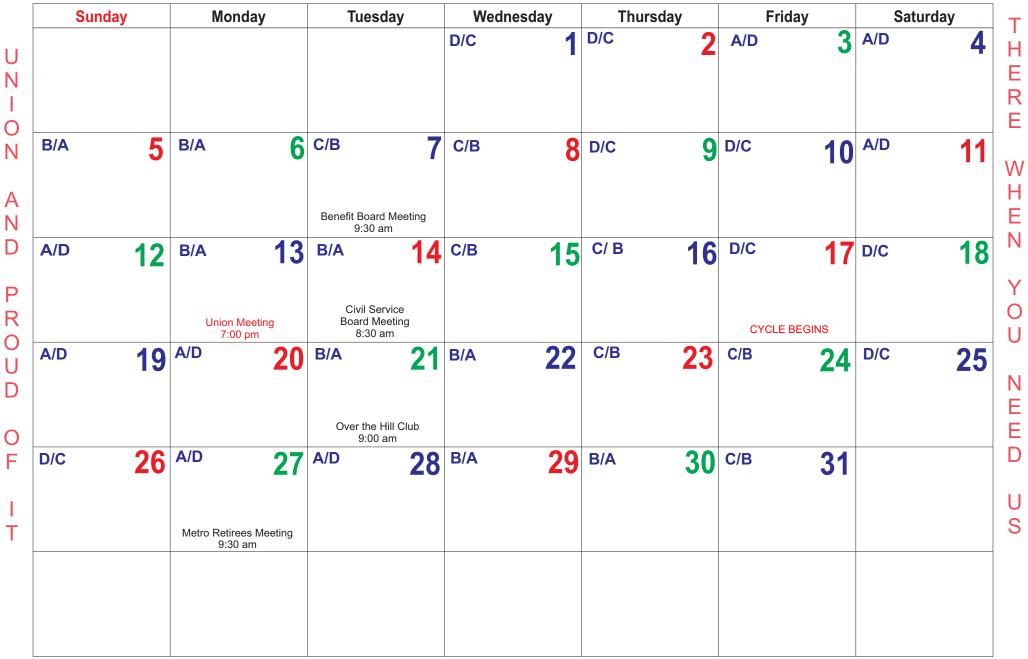

#### **MAY 2018**

|                  | Sunday | Monday | Tuesday                                                 | Wednesday | Thursday                        | Friday      | Saturday          | ] <b>T</b>       |
|------------------|--------|--------|---------------------------------------------------------|-----------|---------------------------------|-------------|-------------------|------------------|
| U<br>N<br>I<br>O |        |        | B/A<br>CYCLE BEGINS<br>Benefit Board Meeting<br>9:30 am | в/а 2     | с/в 3 с/                        | в 4         | D/C 5             | H<br>E<br>R<br>E |
| N<br>A<br>N      | D/C 6  | A/D 7  | Civil Service<br>Board Meeting<br>8:30 am               | B/A 9     | <sup>B/A</sup> 10 <sup>C/</sup> | в 11        | <sup>с/в</sup> 12 | W<br>H<br>E      |
| D<br>P<br>R      | D/C 13 | D/C 14 | A/D 15                                                  | A/D 16    | B/A <b>17</b> B/                | ▲ <b>18</b> | с/в 19            | N<br>Y<br>O<br>U |
| O<br>U<br>D<br>O | с/в 20 | D/C 21 | D/C 22                                                  | A/D 23    | A/D 24 B//                      | <b>2</b> 5  | <sup>B/A</sup> 26 | N<br>E<br>E      |
| F<br>I<br>T      | с/в 27 | C/B 28 | D/C 29                                                  | D/C 30    | A/D 31                          |             |                   | D<br>U<br>S      |