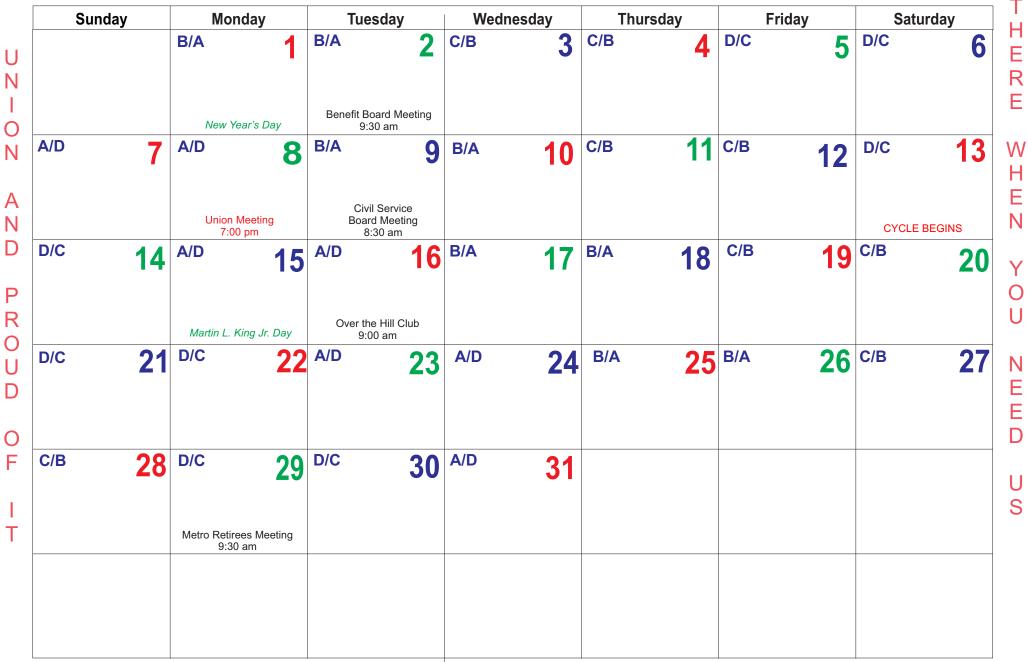

## **JANUARY 2018**





## **MARCH 2018**







CALENDARS MADE POSSIBLE BY UNION LABOR



## **APRIL 2018**





#### **MAY 2018**

|                  | Sunday | Monday | Tuesday                                                 | Wednesday | Thursday                        | Friday      | Saturday          | ] <b>T</b>       |
|------------------|--------|--------|---------------------------------------------------------|-----------|---------------------------------|-------------|-------------------|------------------|
| U<br>N<br>I<br>O |        |        | B/A<br>CYCLE BEGINS<br>Benefit Board Meeting<br>9:30 am | в/а 2     | с/в 3 с/                        | в 4         | D/C 5             | H<br>E<br>R<br>E |
| N<br>A<br>N      | D/C 6  | A/D 7  | Civil Service<br>Board Meeting<br>8:30 am               | B/